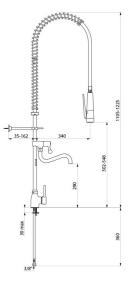

# TECHNICAL CHARACTERISTICS

### Single hole pre-rinse set with mixer - Ref. 5825

| Supply            | F3/8"                                     |
|-------------------|-------------------------------------------|
| Height            | 1105 - 1225mm                             |
| Drop height       | 302 - 548mm                               |
| Flow rate         | bib tap 16 lpm; 10 lpm via the hand spray |
| Width to the wall | 35 - 162mm                                |
| Finish            | Chrome-plated brass                       |
| Warranty          | 30<br>WARRANTY                            |