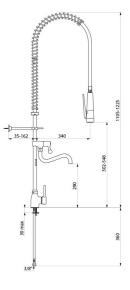

# TECHNICAL CHARACTERISTICS

### Single hole pre-rinse set with mixer - Ref. 5825

| Supply            | F3/8"                                     |
|-------------------|-------------------------------------------|
| Height            | 1105 - 1225mm                             |
| Drop height       | 302 - 548mm                               |
| Flow rate         | bib tap 16 lpm; 10 lpm via the hand spray |
| Width to the wall | 35 - 162mm                                |
| Finish            | Chrome-plated brass                       |
| Warranty          | 30 B                                      |