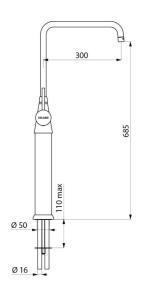

# Deck-mounted single-hole mixer - 60 lpm

Ref. 5652

Swivelling spout H. 685mm L. 300mm

2025 UK public price excluding VAT: £808.20

#### DESCRIPTION

Deck-mounted single-hole mixer - 60 lpm - Ref. 5652

Deck-mounted single hole mixer with extension column for installation on stove tops. Swivelling tubular spout Ø 22mm, H. 685mm L. 300mm with hygienic flow straightener. Ceramic cartridge Ø 45mm. Flow rate 60 lpm at 3 bar. Spout with smooth interior. Slimline control lever. Chrome-plated brass body and spout. Soldered copper pipe water inlets. Reinforced fixing. 30-year warranty.

#### Deck-mounted single-hole mixer - 60 lpm - Ref. 5652

| Connector     | Copper tails        |
|---------------|---------------------|
| Drop height   | 685mm               |
| Spout length  | 300mm               |
| Flow rate     | 60 lpm              |
| Finish        | Chrome-plated brass |
| Norms         | ACS JWRAS           |
| Warranty      | 30 M                |
| Repairability |                     |