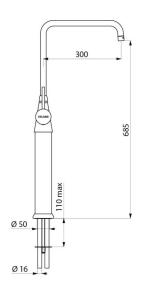

# Deck-mounted single-hole mixer - 60 lpm

Ref. 5652

Swivelling spout H. 685mm L. 300mm

2024 UK public price excluding VAT: £784.65

#### DESCRIPTION

Deck-mounted single-hole mixer - 60 lpm - Ref. 5652

Deck-mounted single hole mixer with extension column for installation on stove tops. Swivelling tubular spout Ø 22mm, H. 685mm L. 300mm with hygienic flow straightener. Ceramic cartridge Ø 45mm. Flow rate 60 lpm at 3 bar. Spout with smooth interior. Slimline control lever. Chrome-plated brass body and spout. Soldered copper pipe water inlets. Reinforced fixing. 30-year warranty.

#### Deck-mounted single-hole mixer - 60 lpm - Ref. 5652

| Connector     | Copper tails        |
|---------------|---------------------|
| Drop height   | 685mm               |
| Spout length  | 300mm               |
| Flow rate     | 60 lpm              |
| Finish        | Chrome-plated brass |
| Norms         | ACS JWRAS           |
| Warranty      | 30 M                |
| Repairability |                     |