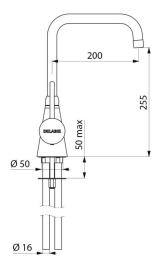

# Deck-mounted single hole mixer - 60 lpm

Ref. 5650T2

Swivelling spout H. 255mm L. 200mm

2025 UK public price excluding VAT: £418.51

### DESCRIPTION

Deck-mounted single hole mixer - 60 lpm - Ref. 5650T2

Deck-mounted single hole catering mixer. Swivelling tubular spout H. 255mm L. 200mm with hygienic flow straightener. Ceramic cartridge Ø 45mm. Flow rate 60 lpm at 3 bar. Spout with smooth interior. Slimline control lever. Chrome-plated brass body and spout. Soldered copper pipe water inlets. Reinforced fixing. 30-year warranty.

#### Deck-mounted single hole mixer - 60 lpm - Ref. 5650T2

| Connector    | Copper tails        |
|--------------|---------------------|
| Drop height  | 255mm               |
| Spout length | 200mm               |
| Flow rate    | 60 lpm              |
| Finish       | Chrome-plated brass |
| Norms        | ACS JWRAS           |
| Warranty     | 201                 |
| ,            | WARRANTY            |