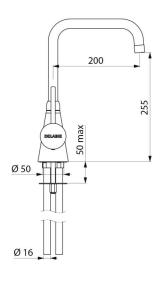

## Deck-mounted single hole mixer - 60 lpm

Ref. 5650T2

Swivelling spout H. 255mm L. 200mm

2024 UK public price excluding VAT: £406.33

Deck-mounted single hole mixer - 60 lpm - Ref. 5650T2

Deck-mounted single hole catering mixer.

Swivelling tubular spout H. 255mm L. 200mm with hygienic flow straightener. Ceramic cartridge Ø 45mm.

Flow rate 60 lpm at 3 bar.

Spout with smooth interior.

Slimline control lever.

Chrome-plated brass body and spout.

## **TECHNICAL CHARACTERISTICS**

Deck-mounted single hole mixer - 60 lpm - Ref. 5650T2

| Connector     | Copper tails        |
|---------------|---------------------|
| Drop height   | 255mm               |
| Spout length  | 200mm               |
| Flow rate     | 60 lpm              |
| Finish        | Chrome-plated brass |
| Norms         | ACS [JWRAS]         |
| Warranty      | 30 g                |
| Repairability | 50 g                |
|               |                     |