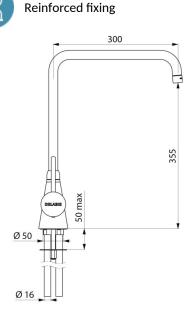

## Deck-mounted single hole mixer - 60 lpm

Ref. 5650T3

Swivelling spout H. 355mm L. 300mm

2024 UK public price excluding VAT: £448.37

## DESCRIPTION

Deck-mounted single hole mixer - 60 lpm - Ref. 5650T3

Deck-mounted single hole catering mixer. Swivelling tubular spout H. 355mm L. 300mm with hygienic flow straightener. Ceramic cartridge Ø 45mm. Flow rate 60 lpm at 3 bar. Spout with smooth interior. Slimline control lever. Chrome-plated brass body and spout. Soldered copper pipe water inlets. Reinforced fixing. 30-year warranty.

## Deck-mounted single hole mixer - 60 lpm - Ref. 5650T3

| Connector     | Copper tails        |
|---------------|---------------------|
| Drop height   | 355mm               |
| Spout length  | 300mm               |
| Flow rate     | 60 lpm              |
| Finish        | Chrome-plated brass |
| Norms         | ACS                 |
| Warranty      | 30 MARCANTY         |
| Repairability |                     |