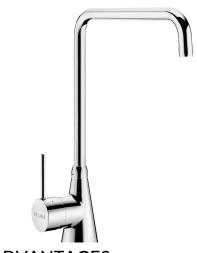

## Deck-mounted single hole mixer - 60 lpm

Ref. 5650T3

Swivelling spout H. 355mm L. 300mm

2024 UK public price excluding VAT: £448.37

Deck-mounted single hole mixer - 60 lpm - Ref. 5650T3

Deck-mounted single hole catering mixer.

Swivelling tubular spout H. 355mm L. 300mm with hygienic flow straightener. Ceramic cartridge Ø 45mm.

Flow rate 60 lpm at 3 bar.

Spout with smooth interior.

Slimline control lever.

Chrome-plated brass body and spout.

Soldered copper pipe water inlets.

Reinforced fixing.

30-year warranty.