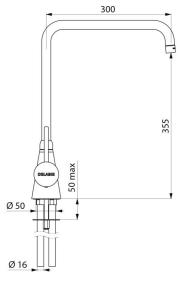

## **TECHNICAL CHARACTERISTICS**

Deck-mounted single hole mixer - 60 lpm - Ref. 5650T3

| Connector     | Copper tails        |
|---------------|---------------------|
| Drop height   | 355mm               |
| Spout length  | 300mm               |
| Flow rate     | 60 lpm              |
| Finish        | Chrome-plated brass |
| Norms         | ACS WARAS           |
| Warranty      | 30 S                |
| Repairability | 50 g                |
|               |                     |