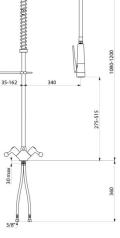

#### Single hole pre-rinse mixer set - Ref. 5830

| Supply            | F3/8"                     |
|-------------------|---------------------------|
| Height            | 1080 - 1200mm             |
| Drop height       | 275 - 515mm               |
| Flow rate         | 10 lpm via the hand spray |
| Width to the wall | 35 - 162mm                |
| Finish            | Chrome-plated brass       |
| Warranty          |                           |