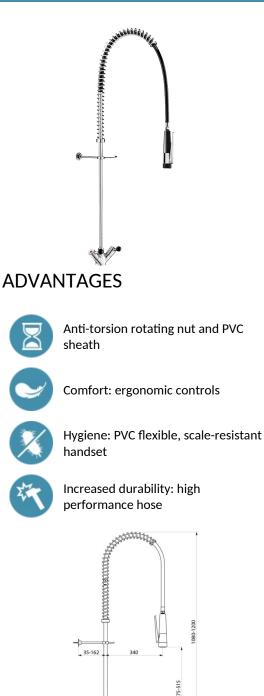

#### Single hole pre-rinse mixer set - Ref. 5830

Complete pre-rinse set with no bib tap, suitable for intensive use in professional kitchens. Deck-mounted single hole mixer with:

- valve heads with reinforced mechanisms and ergonomic controls.

- F3/8" flexible connectors and non-return valves.

- fixings reinforced by 2 threaded rods and back-nuts. Black handset with adjustable jet with 10 lpm flow rate at the outlet (ref. 433009).

Scale-resistant handset with shock-resistant tip. Black, reinforced food-grade flexible hose L. 0.95m. 3/4" brass column.

Adjustable wall bracket. Stainless steel spring guide.

30-year warranty.