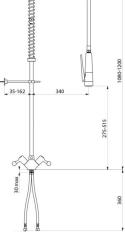

#### Single hole pre-rinse mixer set - Ref. 5830

| Supply            | F3/8"                     |
|-------------------|---------------------------|
| Height            | 1080 - 1200mm             |
| Drop height       | 275 - 515mm               |
| Flow rate         | 10 lpm via the hand spray |
| Width to the wall | 35 - 162mm                |
| Finish            | Chrome-plated brass       |
| Warranty          |                           |