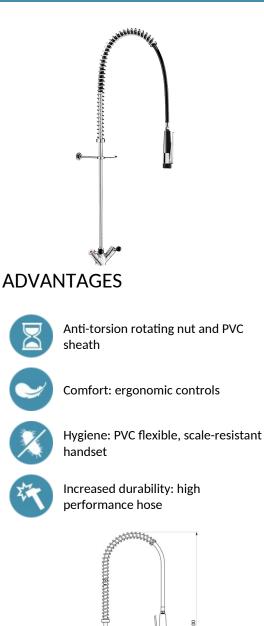

#### Single hole pre-rinse mixer set - Ref. 5830

Complete pre-rinse set with no bib tap, suitable for intensive use in professional kitchens. Deck-mounted single hole mixer with:

- valve heads with reinforced mechanisms and ergonomic controls.

- F3/8" flexible connectors and non-return valves.

- fixings reinforced by 2 threaded rods and back-nuts. Black handset with adjustable jet with 10 lpm flow rate at the outlet (ref. 433009).

Scale-resistant handset with shock-resistant tip. Black, reinforced food-grade flexible hose L. 0.95m. 3/4" brass column.

Adjustable wall bracket. Stainless steel spring guide.

30-year warranty.