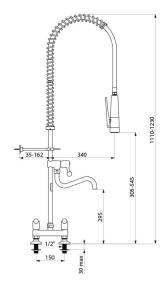

## **TECHNICAL CHARACTERISTICS**

Twin hole pre-rinse mixer set with swivelling tubular spout - Ref. 5833

| Supply            | 1/2"                                      |
|-------------------|-------------------------------------------|
| Height            | 1110 - 1230mm                             |
| Drop height       | 305 - 545mm                               |
| Flow rate         | Bib tap 25 lpm; 10 lpm via the hand spray |
| Width to the wall | 35 - 162mm                                |
| Finish            | Chrome-plated brass                       |
| Warranty          | 30 WARRANTY                               |