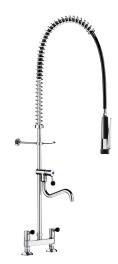

## Twin hole pre-rinse mixer set with swivelling tubular spout

Ref. 5833

With bib tap and swivelling tubular spout

2025 UK public price excluding VAT: £1,053.53

## **DESCRIPTION**

Twin hole pre-rinse mixer set with swivelling tubular spout - Ref. 5833

Complete pre-rinse set with bib tap suitable for intensive use in professional kitchens.

Deck-mounted twin hole mixer with 150mm centres with:

- valve heads with reinforced mechanisms and ergonomic controls.
- offset inlet connections with M1/2" tails.

Bib tap with swivelling tubular spout L. 200mm.

- 25 lpm full flow rate achieved within 1/4-turn.
- valve head with reinforced mechanism and ergonomic control.

Black handset with adjustable jet and 10 lpm flow rate at the outlet (ref. 433009).

Scale-resistant handset with shock-resistant tip.

Black, reinforced food-grade flexible hose L. 0.95m.

3/4" brass column.

Stainless steel spring guide.

30-year warranty.

These pre-rinse sets can be installed close to the splashback.