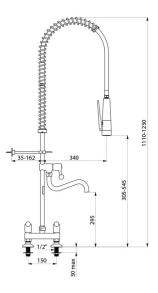

## **TECHNICAL CHARACTERISTICS**

Twin hole pre-rinse mixer set with swivelling tubular spout - Ref. 5833

| Supply            | 1/2"                                      |
|-------------------|-------------------------------------------|
| Height            | 1110 - 1230mm                             |
| Drop height       | 305 - 545mm                               |
| Flow rate         | Bib tap 25 lpm; 10 lpm via the hand spray |
| Width to the wall | 35 - 162mm                                |
| Finish            | Chrome-plated brass                       |
| Warranty          | 30 M                                      |