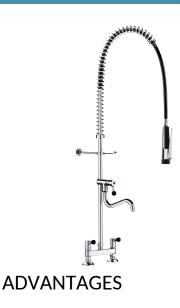

## DESCRIPTION

Twin hole pre-rinse mixer set with swivelling tubular spout - Ref. 5833

Complete pre-rinse set with bib tap suitable for intensive use in professional kitchens.

- Deck-mounted twin hole mixer with 150mm centres with:
- valve heads with reinforced mechanisms and ergonomic controls.

- offset inlet connections with M1/2" tails.

- Bib tap with swivelling tubular spout L. 200mm.
- 25 lpm full flow rate achieved within 1/4-turn.

- valve head with reinforced mechanism and ergonomic control.

Black handset with adjustable jet and 10 lpm flow rate at the outlet (ref. 433009).

Scale-resistant handset with shock-resistant tip.

Black, reinforced food-grade flexible hose L. 0.95m.

3/4" brass column.

Stainless steel spring guide.

30-year warranty. These pre-rinse sets can be installed close to the splashback.