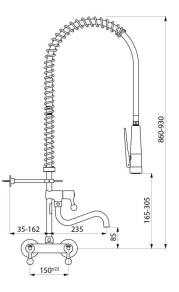

## **TECHNICAL CHARACTERISTICS**

Wall-mounted pre-rinse mixer set with swivelling tubular spout - Ref. 5834

| Connector         | M1/2"                                     |
|-------------------|-------------------------------------------|
| Height            | 860 - 930mm                               |
| Drop height       | 165 - 305mm                               |
| Flow rate         | Bib tap 25 lpm; 10 lpm via the hand spray |
| Width to the wall | 35 - 162mm                                |
| Finish            | Chr                                       |
| Warranty          | 30 MARCANTY                               |