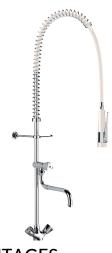

## Single hole pre-rinse mixer set with telescopic spout

Ref. G6932

With bib tap and swivelling telescopic spout

2024 UK public price excluding VAT: £841.91

Single hole pre-rinse mixer set with telescopic spout - Ref. G6932

Complete pre-rinse set with bib tap suitable for intensive use in professional kitchens.

Deck-mounted single hole mixer:

- valve heads with control knobs.
- F3/8" flexibles and non-return valves.
- fixing reinforced by 2 threaded rods and back nuts. Bib tap with:
- telescopic, swivelling spout L. 200 290mm with 20 lpm flow rate at the outlet.
- valve head with control knob.

## **ADVANTAGES**

Increased resistance: water-free valve heads

Telescopic, swivelling rapid-fill spout

Rapid fill: 20 lpm full flow rate

Anti-torsion rotating nut and PVC sheath