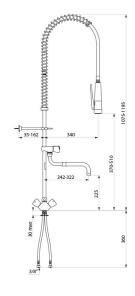

## **TECHNICAL CHARACTERISTICS**

Single hole pre-rinse mixer set with telescopic spout - Ref. G6932

| Supply            | F3/8"                                     |
|-------------------|-------------------------------------------|
| Height            | 1075 - 1195mm                             |
| Drop height       | 370 - 510mm                               |
| Flow rate         | 20 lpm bib tap; 10 lpm via the hand spray |
| Width to the wall | 35 - 162mm                                |
| Finish            | Chrome-plated brass                       |
| Warranty          | 30 g                                      |