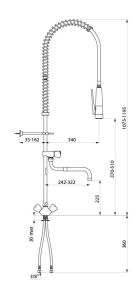

## **TECHNICAL CHARACTERISTICS**

Single hole pre-rinse mixer set with telescopic spout - Ref. G6932

| Supply            | F3/8"                                     |
|-------------------|-------------------------------------------|
| Height            | 1075 - 1195mm                             |
| Drop height       | 370 - 510mm                               |
| Flow rate         | 20 lpm bib tap; 10 lpm via the hand spray |
| Width to the wall | 35 - 162mm                                |
| Finish            | Chrome-plated brass                       |
| Warranty          | 30 g                                      |