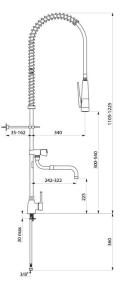

## DESCRIPTION

Single hole pre-rinse set with mixer and telescopic spout - Ref. 6892

Complete pre-rinse set with bib tap suitable for intensive use in professional kitchens. Deck-mounted single hole mixer with slimline control lever. Supplied with F3/8" flexibles and non-return valves. Bib tap with telescopic, swivelling spout L. 200 - 290mm. - flow rate 16 lpm at the outlet. - valve head with control knob. White hand spray with adjustable jet and 10 lpm flow rate at the outlet (ref. 433003). Scale-resistant hand spray with shock-resistant tip. Reinforced, food-grade, white flexible hose L. 0.95m. 3/4" brass column. Adjustable wall bracket. Stainless steel spring guide. 30-year warranty.

| Supply            | F3/8"                                     |
|-------------------|-------------------------------------------|
| Height            | 1105 - 1225mm                             |
| Drop height       | 300 - 540mm                               |
| Flow rate         | 16 lpm bib tap; 10 lpm via the hand spray |
| Width to the wall | 35 - 162mm                                |
| Finish            | Chrome-plated brass                       |
| Warranty          | 30 B                                      |