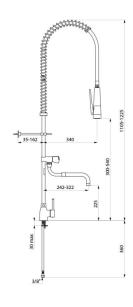

## TECHNICAL CHARACTERISTICS

Single hole pre-rinse set with mixer and telescopic spout - Ref. 6892

| Supply            | F3/8"                                     |
|-------------------|-------------------------------------------|
| Height            | 1105 - 1225mm                             |
| Drop height       | 300 - 540mm                               |
| Flow rate         | 16 lpm bib tap; 10 lpm via the hand spray |
| Width to the wall | 35 - 162mm                                |
| Finish            | Chrome-plated brass                       |
| Warranty          | 30 g                                      |