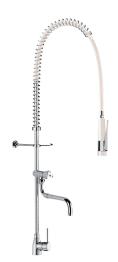

## Single hole pre-rinse set with mixer and telescopic spout

Ref. 6892

With bib tap and telescopic spout

2024 UK public price excluding VAT: £920.00

Single hole pre-rinse set with mixer and telescopic spout - Ref. 6892

Complete pre-rinse set with bib tap suitable for intensive use in professional kitchens.

Deck-mounted single hole mixer with slimline control lever.

Supplied with F3/8" flexibles and non-return valves.

Bib tap with telescopic, swivelling spout L. 200 - 290mm.

- flow rate 16 lpm at the outlet.
- valve head with control knob.

White hand spray with adjustable jet and 10 lpm flow rate at the outlet (ref. 433003).

Scale-resistant hand spray with shock-resistant tip.

Reinforced, food-grade, white flexible hose L. 0.95m.

3/4" brass column.

Adjustable wall bracket.

Stainless steel spring guide.

30-year warranty.