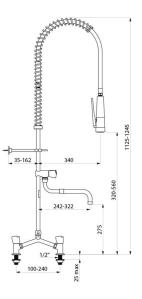

## **TECHNICAL CHARACTERISTICS**

Twin hole pre-rinse set with mixer and telescopic spout - Ref. G6832

| Connector         | M1/2"                                     |
|-------------------|-------------------------------------------|
| Height            | 1125 - 1245mm                             |
| Drop height       | 320 - 560mm                               |
| Flow rate         | 20 lpm bib tap; 10 lpm via the hand spray |
| Width to the wall | 35 - 162mm                                |
| Finish            | Chrome-plated brass                       |
| Warranty          | 30 M                                      |