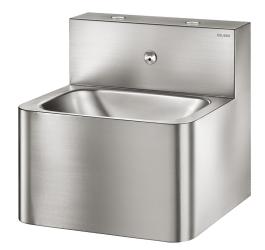

# **TEK washbasin with 2 buttons**

Ref. 161360

Polished satin 304 stainless steel - Wall-mounted w/ concealed outlet

2024 UK public price excluding VAT: £1,435.21

#### TEK washbasin with 2 buttons - Ref. 161360

Wall-mounted hand washbasin.
Bacteriostatic 304 stainless steel.
Stainless steel thickness: 1.2mm.
Rounded edges prevent injury.
Vandal-resistant: shrouded basin, concealed trap.
Supplied with a time flow valve: stainless steel tamperproof push-button and anti-blocking system, time flow 7 seconds.
With 2 buttons cold water/mixed water.
Flat perforated waste, without screws: easy to clean and vandal-resistant.
Without overflow.
Supplied with trap.
Supplied with fixing elements.
CE marked. Complies with European standard EN 14688.
Weight: 8.6kg.