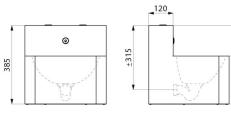

#### TEK washbasin with 2 buttons - Ref. 161360

| Height    | 385mm                              |
|-----------|------------------------------------|
| Length    | 395mm                              |
| Width     | 400mm                              |
| Thickness | 1.2mm                              |
| Finish    | Polished satin 304 stainless steel |
| Norms     | CE 🕐 ACS                           |
| Warranty  | 30 E                               |