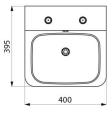

#### TEK washbasin with 2 buttons - Ref. 161360

| Height    | 385mm                              |
|-----------|------------------------------------|
| Length    | 395mm                              |
| Width     | 400mm                              |
| Thickness | 1.2mm                              |
| Finish    | Polished satin 304 stainless steel |
| Norms     | CE 🕐 ACS                           |
| Warranty  | 30 E                               |