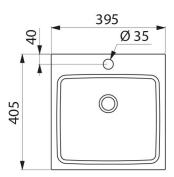

## **DESCRIPTION**

30-year warranty.

UNITO countertop washbasin - Ref. 121810

Countertop washbasin, 395 x 405mm.
Suitable for use with wall-mounted or extended mixer/tap.
Bacteriostatic 304 stainless steel. Polished satin finish.
Stainless steel: 1.2mm.
Rounded edges prevent injury.
With Ø 35mm central tap hole.
Supplied with 1½" waste.
Without overflow.
CE marked. Complies with European standard EN 14688.
Weight: 3.6kg.

## TECHNICAL CHARACTERISTICS

UNITO countertop washbasin - Ref. 121810

| Height    | 80mm                               |
|-----------|------------------------------------|
| Length    | 395mm                              |
| Width     | 405mm                              |
| Thickness | 1.2mm                              |
| Finish    | Polished satin 304 stainless steel |
| Norms     | CE ①                               |
| Warranty  | 30 g                               |