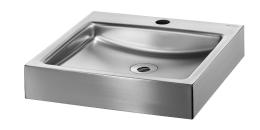

## **UNITO** countertop washbasin

Ref. 121810

Polished satin 304 stainless steel - Countertop installation

2025 UK public price excluding VAT: £423.99

## **DESCRIPTION**

30-year warranty.

UNITO countertop washbasin - Ref. 121810

Countertop washbasin, 395 x 405mm.
Suitable for use with wall-mounted or extended mixer/tap.
Bacteriostatic 304 stainless steel. Polished satin finish.
Stainless steel: 1.2mm.
Rounded edges prevent injury.
With Ø 35mm central tap hole.
Supplied with 1½" waste.
Without overflow.
CE marked. Complies with European standard EN 14688.
Weight: 3.6kg.