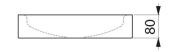

## TECHNICAL CHARACTERISTICS

UNITO countertop washbasin - Ref. 121810

| Height    | 80mm                               |
|-----------|------------------------------------|
| Length    | 395mm                              |
| Width     | 405mm                              |
| Thickness | 1.2mm                              |
| Finish    | Polished satin 304 stainless steel |
| Norms     | CE ①                               |
| Warranty  | 30 g                               |