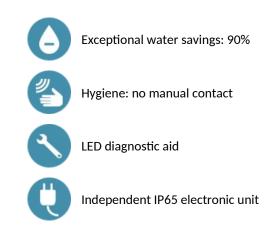

#### BLACK BINOPTIC electronic tap - Ref. 379ENCB

Recessed electronic basin tap: Independent IP65 electronic control unit. 230/12V mains supply with transformer. Flow rate pre-set at 3 lpm at 3 bar, can be adjusted from 1.4 to 6 lpm. Scale-resistant flow straightener. Adjustable duty flush (pre-set flush ~60 seconds every 24 hours after last use). Active, infrared presence detection, sensor at the end of the spout optimises detection. Filter and solenoid valve M3/8". Chrome-plated brass body. Matte black chrome finish. Recessed installation. Anti-blocking safety. Spout with smooth interior and low volume of water (limits bacterial niches). Suitable for people with reduced mobility.

## **ADVANTAGES**