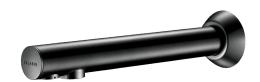

#### BLACK BINOPTIC electronic tap - Ref. 379ENCB

Recessed electronic basin tap: Independent IP65 electronic control unit. 230/12V mains supply with transformer. Flow rate pre-set at 3 lpm at 3 bar, can be adjusted from 1.4 to 6 lpm. Scale-resistant flow straightener. Adjustable duty flush (pre-set flush ~60 seconds every 24 hours after last use). Active, infrared presence detection, sensor at the end of the spout optimises detection. Filter and solenoid valve M3/8". Chrome-plated brass body. Matte black chrome finish. Recessed installation. Anti-blocking safety. Spout with smooth interior and low volume of water (limits bacterial niches). Suitable for people with reduced mobility.