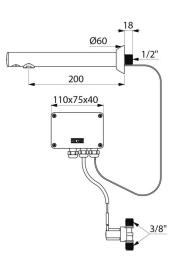

#### BLACK BINOPTIC electronic tap - Ref. 379ENCB

Recessed electronic basin tap: Independent IP65 electronic control unit. 230/12V mains supply with transformer. Flow rate pre-set at 3 lpm at 3 bar, can be adjusted from 1.4 to 6 lpm. Scale-resistant flow straightener. Adjustable duty flush (pre-set flush ~60 seconds every 24 hours after last use). Active, infrared presence detection, sensor at the end of the spout optimises detection. Filter and solenoid valve M3/8". Chrome-plated brass body. Matte black chrome finish. Recessed installation. Anti-blocking safety. Spout with smooth interior and low volume of water (limits bacterial niches). Suitable for people with reduced mobility.

#### BLACK BINOPTIC electronic tap - Ref. 379ENCB

| Supply        | Mains supply 230/12V |
|---------------|----------------------|
| Connector     | M3/8"                |
| Technology    | Electronic           |
| Spout length  | 200mm                |
| Flow rate     | 3 lpm                |
| Finish        | Matte black chrome   |
| Norms         | ACS 🦉 🤆 🥥 👐          |
| Warranty      |                      |
| Repairability | FEGRE                |