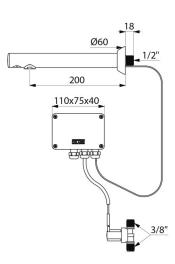

## **TECHNICAL CHARACTERISTICS**

| <b>BLACK BINOPTIC electronic tap</b> | - | - Ref. 379ENCB |
|--------------------------------------|---|----------------|
|--------------------------------------|---|----------------|

| Supply        | Mains supply 230/12V |
|---------------|----------------------|
| Connector     | M3/8"                |
| Technology    | Electronic           |
| Spout length  | 200mm                |
| Flow rate     | 3 lpm                |
| Finish        | Matte black chrome   |
| Norms         | ACS 🦉 🤇 🥘 💷          |
| Warranty      | 30 S                 |
| Repairability | 50 <sup>3</sup>      |