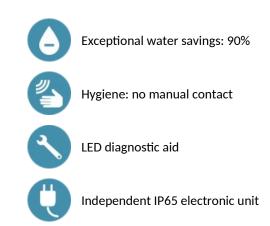

## **ADVANTAGES**

#### BLACK BINOPTIC electronic tap - Ref. 379ENCB

Recessed electronic basin tap: Independent IP65 electronic control unit. 230/12V mains supply with transformer. Flow rate pre-set at 3 lpm at 3 bar, can be adjusted from 1.4 to 6 lpm. Scale-resistant flow straightener. Adjustable duty flush (pre-set flush ~60 seconds every 24 hours after last use). Active, infrared presence detection, sensor at the end of the spout optimises detection. Filter and solenoid valve M3/8". Chrome-plated brass body. Matte black chrome finish. Recessed installation. Anti-blocking safety. Spout with smooth interior and low volume of water (limits bacterial niches). Suitable for people with reduced mobility.