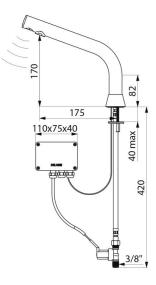

# BLACK BINOPTIC electronic tap

Ref. 388035

Mains supply, H. 170mm

2024 UK public price excluding VAT: £508.11

### BLACK BINOPTIC electronic tap - Ref. 388035

Deck-mounted electronic basin tap: Independent IP65 electronic control unit. 230/12V mains supply with transformer. Flow rate pre-set at 3 lpm at 3 bar, can be adjusted from 1.4 to 6 lpm. Scale-resistant flow straightener. Adjustable duty flush (pre-set flush ~60 seconds every 24 hours after last use). Active, infrared presence detection, sensor at the end of the spout optimises detection. Chrome-plated brass body. Matte black chrome finish. PEX flexible with filter and solenoid valve M3/8". Fixing reinforced by 2 stainless steel rods. Anti-blocking security. Spout with smooth interior and low volume of water (reduces bacterial development). Drop height: 170mm for semi-recessed washbasins. Suitable for people with reduced mobility. 30-year warranty.

#### BLACK BINOPTIC electronic tap - Ref. 388035

| Supply        | Main supply 230/12V |
|---------------|---------------------|
| Connector     | M3/8"               |
| Technology    | Electronic          |
| Drop height   | 170mm               |
| Spout length  | 175mm               |
| Flow rate     | 3 lpm               |
| Finish        | Matte black chrome  |
| Norms         | ACS CE              |
| Warranty      | 30 MARRANTY         |
| Repairability | 50 B                |