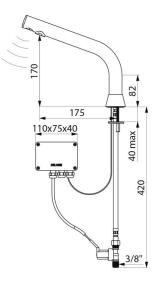

### BLACK BINOPTIC electronic tap - Ref. 388035

Deck-mounted electronic basin tap: Independent IP65 electronic control unit. 230/12V mains supply with transformer. Flow rate pre-set at 3 lpm at 3 bar, can be adjusted from 1.4 to 6 lpm. Scale-resistant flow straightener. Adjustable duty flush (pre-set flush ~60 seconds every 24 hours after last use). Active, infrared presence detection, sensor at the end of the spout optimises detection. Chrome-plated brass body. Matte black chrome finish. PEX flexible with filter and solenoid valve M3/8". Fixing reinforced by 2 stainless steel rods. Anti-blocking security. Spout with smooth interior and low volume of water (reduces bacterial development). Drop height: 170mm for semi-recessed washbasins. Suitable for people with reduced mobility. 30-year warranty.

### BLACK BINOPTIC electronic tap - Ref. 388035

| Supply        | Main supply 230/12V |
|---------------|---------------------|
| Connector     | M3/8"               |
| Technology    | Electronic          |
| Drop height   | 170mm               |
| Spout length  | 175mm               |
| Flow rate     | 3 lpm               |
| Finish        | Matte black chrome  |
| Norms         | ACS CE              |
| Warranty      | 30 MARRANTY         |
| Repairability | 50 B                |