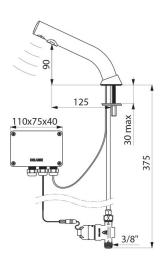

### BLACK BINOPTIC electronic tap - Ref. 478035

| Supply       | 6V batteries       |
|--------------|--------------------|
| Connector    | M3/8"              |
| Technology   | Electronic         |
| Drop height  | 90mm               |
| Spout length | 125mm              |
| Flow rate    | 3 lpm              |
| Finish       | Matte black chrome |
| Norms        | ACS                |
| Warranty     |                    |