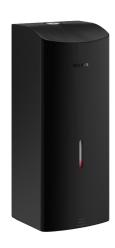

#### DESCRIPTION

Wall-mounted electronic liquid soap dispenser, 1 litre - Ref. 512066BK

Wall-mounted electronic soap dispenser. Liquid soap or hydroalcoholic gel dispenser. Vandal-resistant model with lock and standard DELABIE key. No manual contact: hands are automatically detected by infrared cell (detection distance can be adjusted). Bacteriostatic 304 stainless steel cover. One-piece hinged cover for easy maintenance and better hygiene. No waste pump dispenser: dispenses 0.8ml (can be adjusted up to 7 doses per activation). Option of operation in anti-clogging mode. Automatic soap dispenser: 6 AA -1.5V (DC9V) batteries supplied, integrated in the soap dispenser body. Low battery indicator light. Tank with large opening: easy to refill soap from large containers. Window allows soap level to be checked. 304 stainless steel with matte black finish. Stainless steel thickness: 1mm. Capacity: 1 litre. Dimensions: 90 x 105 x 256mm. For vegetable-based liquid soap with a maximum viscosity of 3,000 mPa.s. Compatible with hydroalcoholic gel. CE marked. Wall-mounted electronic soap dispenser with 30-year warranty.