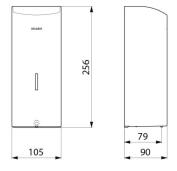

#### DESCRIPTION

Wall-mounted electronic liquid soap dispenser, 1 litre - Ref. 512066BK

Wall-mounted electronic soap dispenser. Liquid soap or hydroalcoholic gel dispenser. Vandal-resistant model with lock and standard DELABIE key. No manual contact: hands are automatically detected by infrared cell (detection distance can be adjusted). Bacteriostatic 304 stainless steel cover. One-piece hinged cover for easy maintenance and better hygiene. No waste pump dispenser: dispenses 0.8ml (can be adjusted up to 7 doses per activation). Option of operation in anti-clogging mode. Automatic soap dispenser: 6 AA -1.5V (DC9V) batteries supplied, integrated in the soap dispenser body. Low battery indicator light. Tank with large opening: easy to refill soap from large containers. Window allows soap level to be checked. 304 stainless steel with matte black finish. Stainless steel thickness: 1mm. Capacity: 1 litre. Dimensions: 90 x 105 x 256mm. For vegetable-based liquid soap with a maximum viscosity of 3,000 mPa.s. Compatible with hydroalcoholic gel. CE marked. Wall-mounted electronic soap dispenser with 30-year warranty.

#### **TECHNICAL CHARACTERISTICS**

Wall-mounted electronic liquid soap dispenser, 1 litre - Ref. 512066BK

| Supply     | 6 x AA batteries                |
|------------|---------------------------------|
| Technology | Infrared sensor                 |
| Height     | 256mm                           |
| Depth      | 90mm                            |
| Width      | 105mm                           |
| Volume     | 1 litre tank                    |
| Thickness  | 1mm                             |
| Finish     | Matte black 304 stainless steel |
| Norms      | CE @                            |