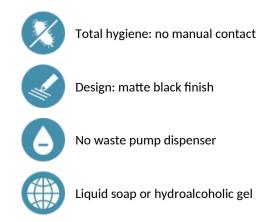

#### DESCRIPTION

Wall-mounted electronic liquid soap dispenser, 1 litre - Ref. 512066BK

Wall-mounted electronic soap dispenser. Liquid soap or hydroalcoholic gel dispenser. Vandal-resistant model with lock and standard DELABIE key. No manual contact: hands are automatically detected by infrared cell (detection distance can be adjusted). Bacteriostatic 304 stainless steel cover. One-piece hinged cover for easy maintenance and better hygiene. No waste pump dispenser: dispenses 0.8ml (can be adjusted up to 7 doses per activation). Option of operation in anti-clogging mode. Automatic soap dispenser: 6 AA -1.5V (DC9V) batteries supplied, integrated in the soap dispenser body. Low battery indicator light. Tank with large opening: easy to refill soap from large containers. Window allows soap level to be checked. 304 stainless steel with matte black finish. Stainless steel thickness: 1mm. Capacity: 1 litre. Dimensions: 90 x 105 x 256mm. For vegetable-based liquid soap with a maximum viscosity of 3,000 mPa.s. Compatible with hydroalcoholic gel. CE marked. Wall-mounted electronic soap dispenser with 30-year warranty.

#### **ADVANTAGES**