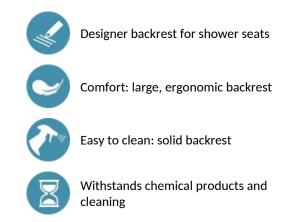

hower** seat

Ref. 511929

Backrest for shower seats

2025 UK public price excluding VAT: £173.01

### DESCRIPTION

### Backrest for Be-Line® shower seat - Ref. 511929

Backrest for shower seat for disabled people and people with reduced mobility. Large, designer model for shower seats ref. 511920C, 511920W, 511920BK, 511930C, 511930W and 511930BK. Suitable for intensive use in commercial places or hospital environments. Solid backrest made from high-resistant polymer. Non-slip surface. Matte white finish provides a good visual contrast with a dark wall. Good resistance to chemical products and cleaning. 4 concealed fixing points.

Supplied with Ø5 x 60mm screws and two Ø5 x 50mm screws. Dimensions: 450 x 415 x 40mm.

Backrest for shower seat with a 30-year warranty.



## **ADVANTAGES**



# **TECHNICAL CHARACTERISTICS**

### Backrest for Be-Line<sup>®</sup> shower seat - Ref. 511929

| Height   | 415mm       |
|----------|-------------|
| Depth    | 40mm        |
| Width    | 450mm       |
| Finish   | Matte white |
| Warranty |             |