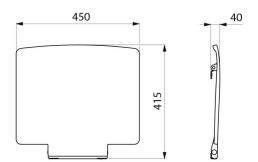

Supplied with Ø5 x 60mm screws and two Ø5 x 50mm screws. Dimensions: 450 x 415 x 40mm.

Backrest for shower seat with a 30-year warranty.

### Backrest for Be-Line<sup>®</sup> shower seat - Ref. 511929

| Height   | 415mm       |
|----------|-------------|
| Depth    | 40mm        |
| Width    | 450mm       |
| Finish   | Matte white |
| Warranty |             |