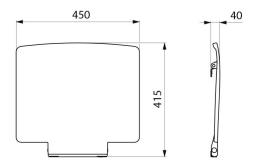

Supplied with Ø5 x 60mm screws and two Ø5 x 50mm screws. Dimensions: 450 x 415 x 40mm.

Backrest for shower seat with a 30-year warranty.

## Backrest for Be-Line® shower seat - Ref. 511929

| Height   | 415mm       |
|----------|-------------|
| Depth    | 40mm        |
| Width    | 450mm       |
| Finish   | Matte white |
| Warranty | 30 S        |