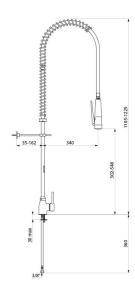

## TECHNICAL CHARACTERISTICS

Single hole pre-rinse set with mixer - Ref. 5826

| Supply            | F3/8"               |
|-------------------|---------------------|
| Height            | 1105 - 1225mm       |
| Drop height       | 302 - 548 mm        |
| Flow rate         | 10 lpm              |
| Width to the wall | 35 - 162mm          |
| Finish            | Chrome-plated brass |
| Warranty          | 30 <sup>§</sup>     |
|                   |                     |