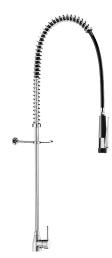

## Single hole pre-rinse set with mixer

Ref. 5826

Without bib tap

2024 UK public price excluding VAT: £769.25

Single hole pre-rinse set with mixer - Ref. 5826

Complete pre-rinse set without bib tap.

Suitable for intensive use in professional kitchens.

Deck-mounted, single hole mixer with slimline control lever.

Supplied with F3/8" flexible connectors and non-return valves.

Black hand spray with adjustable jet and 10 lpm flow rate at the outlet (ref. 433009).

Scale-resistant hand spray with shock-resistant tip.

Black, reinforced, food-grade flexible hose L. 0.95m.

¾" brass column.

Adjustable wall bracket.

Stainless steel spring guide.

30-year warranty.