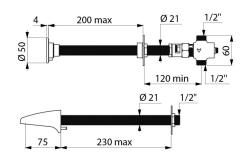

## **DESCRIPTION**

**TEMPOSTOP time flow tap - Ref. 748110** 

Time flow basin tap for cross wall installation:

Time flow ~7 seconds.

Flow rate pre-set at 3 lpm at 3 bar, can be adjusted from 1.4 to 6 lpm. Chrome-plated solid brass body  $M\frac{1}{2}$ ".

Control ≤ 200mm.

Anti-rotating pin and back-nut.

AB anti-blocking system: water will flow only when the push-button is released.

30-year warranty.

[Formerly ref: 741743]

## TECHNICAL CHARACTERISTICS

**TEMPOSTOP time flow tap - Ref. 748110** 

| Connector  | M½"       |
|------------|-----------|
| Technology | Time flow |
| Length     | 200mm     |
| Flow rate  | 3 lpm     |
| Norms      | ACS       |
| Warranty   | 30 E      |
|            |           |