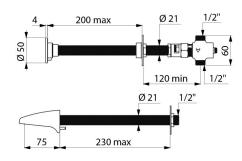

## **DESCRIPTION**

TEMPOSTOP time flow tap - Ref. 748110

Time flow basin tap for cross wall installation:

Time flow ~7 seconds.

Flow rate pre-set at 3 lpm at 3 bar, can be adjusted from 1.4 to 6 lpm. Chrome-plated solid brass body  $M\frac{1}{2}$ ".

Control ≤ 200mm.

Anti-rotating pin and back-nut.

AB anti-blocking system: water will flow only when the push-button is released.

30-year warranty.

[Formerly ref: 741743]

## TECHNICAL CHARACTERISTICS

TEMPOSTOP time flow tap - Ref. 748110

| Connector  | M½"                     |
|------------|-------------------------|
| Technology | Time flow               |
| Length     | 200mm                   |
| Flow rate  | 3 lpm                   |
| Norms      | ACS                     |
| Warranty   | <b>30</b> 克<br>WARRANTY |