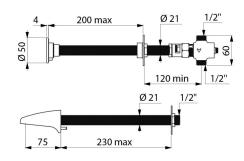

## **DESCRIPTION**

**TEMPOSTOP time flow tap - Ref. 748110** 

Time flow basin tap for cross wall installation:

Time flow ~7 seconds.

Flow rate pre-set at 3 lpm at 3 bar, can be adjusted from 1.4 to 6 lpm. Chrome-plated solid brass body  $M\frac{1}{2}$ ".

Control ≤ 200mm.

Anti-rotating pin and back-nut.

AB anti-blocking system: water will flow only when the push-button is released.

30-year warranty.

[Formerly ref: 741743]

## TECHNICAL CHARACTERISTICS

**TEMPOSTOP time flow tap - Ref. 748110** 

| Connector  | M½"       |
|------------|-----------|
| Technology | Time flow |
| Length     | 200mm     |
| Flow rate  | 3 lpm     |
| Norms      | ACS       |
| Warranty   | 30 gg     |