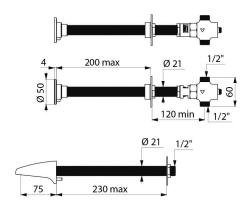

2 controls: 1 button for mixed water and 1 button for cold water.

Tamperproof scale-resistant flow straightener.

Chrome-plated solid brass body M½".

Control  $\leq$  200mm, spout  $\leq$  230mm.

Ligature-resistant button is flush to wall.

## **TECHNICAL CHARACTERISTICS**

TEMPOSTOP time flow tap 2 controls - Ref. 748210

| Connector    | M½"         |
|--------------|-------------|
| Technology   | Time flow   |
| Length       | 200mm       |
| Spout length | 75mm        |
| Flow rate    | 3 lpm       |
| Norms        | ACS         |
| Warranty     | 30 WARRANTY |
|              |             |