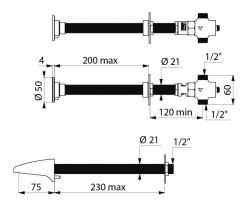

2 controls: 1 button for mixed water and 1 button for cold water.

Tamperproof scale-resistant flow straightener.

Chrome-plated solid brass body M½".

Control  $\leq$  200mm, spout  $\leq$  230mm.

Ligature-resistant button is flush to wall.

## TECHNICAL CHARACTERISTICS

TEMPOSTOP time flow tap 2 controls - Ref. 748210

| Connector    | M½"       |
|--------------|-----------|
| Technology   | Time flow |
| Length       | 200mm     |
| Spout length | 75mm      |
| Flow rate    | 3 lpm     |
| Norms        | ACS       |
| Warranty     | 30 g      |
|              |           |