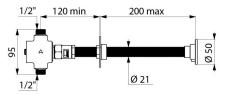

#### TEMPOSTOP time flow shower kit - Ref. 749110

Time flow shower kit for cross wall installation: TEMPOSTOP time flow shower valve  $M\frac{1}{2}$ " for mixed water supply. For walls  $\leq 200$ mm. Time flow ~30 seconds. Flow rate 6 lpm at 3 bar. Chrome-plated ROUND shower head, tamperproof and scale-resistant with automatic flow rate regulation. Chrome-plated metal control. Concealed fixing and anti-rotation pin. Threaded rods can be cut to size. 30-year warranty. [Formerly ref: 749159]

#### TEMPOSTOP time flow shower kit - Ref. 749110

| Connector  | 1⁄2"      |
|------------|-----------|
| Technology | Time flow |
| Length     | 200mm     |
| Flow rate  | 6 lpm     |
| Norms      | ACS       |
| Warranty   | 30 B      |