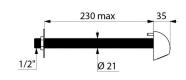

#### TEMPOSTOP time flow shower kit - Ref. 749110

Time flow shower kit for cross wall installation: TEMPOSTOP time flow shower valve  $M\frac{1}{2}$ " for mixed water supply. For walls  $\leq 200$ mm. Time flow ~30 seconds. Flow rate 6 lpm at 3 bar. Chrome-plated ROUND shower head, tamperproof and scale-resistant with automatic flow rate regulation. Chrome-plated metal control. Concealed fixing and anti-rotation pin. Threaded rods can be cut to size. 30-year warranty. [Formerly ref: 749159]

#### TEMPOSTOP time flow shower kit - Ref. 749110

| Connector  | 1⁄2"      |
|------------|-----------|
| Technology | Time flow |
| Length     | 200mm     |
| Flow rate  | 6 lpm     |
| Norms      | ACS       |
| Warranty   | 30 B      |