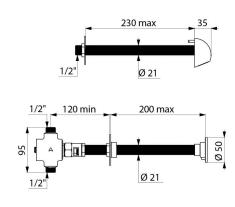

## **DESCRIPTION**

TEMPOSTOP time flow shower kit - Ref. 749110

Time flow shower kit for cross wall installation:

TEMPOSTOP time flow shower valve M½" for mixed water supply.

For walls ≤ 200mm.

Time flow ~30 seconds.

## TECHNICAL CHARACTERISTICS

TEMPOSTOP time flow shower kit - Ref. 749110

| Connector  | 1/2"      |
|------------|-----------|
| Technology | Time flow |
| Length     | 200mm     |
| Flow rate  | 6 lpm     |
| Norms      | ACS       |
| Warranty   | 30 g      |