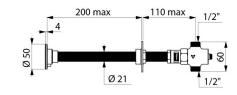

## **DESCRIPTION**

**TEMPOSTOP** time flow urinal valve - Ref. 777110

Cross wall time flow urinal valve: For standard or siphon action urinals. For walls ≤ 200mm.

Compatible with rain water. Time flow ~3 seconds.

## TECHNICAL CHARACTERISTICS

**TEMPOSTOP** time flow urinal valve - Ref. 777110

| Connector  | 1/2"        |
|------------|-------------|
| Technology | Time flow   |
| Length     | 200mm       |
| Flow rate  | 0.15 l/sec  |
| Warranty   | 30 WARRANTY |