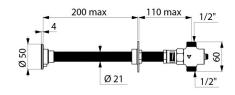

## TECHNICAL CHARACTERISTICS

**TEMPOSTOP** time flow urinal valve - Ref. 777110

| Connector  | 1/2"        |
|------------|-------------|
| Technology | Time flow   |
| Length     | 200mm       |
| Flow rate  | 0.15 l/sec  |
| Warranty   | 30 WARRANTY |