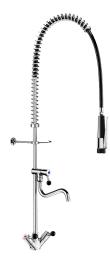

## Single hole pre-rinse set with mixer

Ref. 5832

With bib tap and swivelling telescopic spout

2024 UK public price excluding VAT: £924.77

Single hole pre-rinse set with mixer - Ref. 5832

Complete pre-rinse set with bib tap.

Suitable for intensive use in professional kitchens.

Single hole deck-mounted mixer with:

- valve heads with reinforced mechanism and ergonomic controls.
- F3/8" flexible hoses and non-return valves.
- fixing reinforced by 2 threaded rods and back nuts.

Bib tap with swivelling, tubular spout L. 200mm.

- 20 lpm full flow rate achieved within 90° turn.
- valve head with reinforced mechanism and ergonomic control.

Black hand spray with adjustable jet and 10 lpm flow rate at the outlet (ref. 433009).

Scale-resistant hand spray with shock-resistant tip.

Reinforced, food-grade black flexible hose L. 0.95m.

3/4" brass column.

Adjustable wall bracket.

Stainless steel spring guide.

30-year warranty.