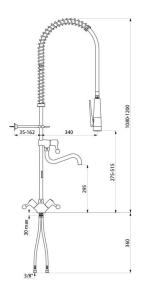

## **TECHNICAL CHARACTERISTICS**

Single hole pre-rinse set with mixer - Ref. 5832

| F3/8"                                              |
|----------------------------------------------------|
| 1080 - 1200mm                                      |
| 275 - 515mm                                        |
| 20 lpm with the bib tap; 10 lpm via the hand spray |
| 35 - 162mm                                         |
| Chrome-plated brass                                |
| 30§                                                |
|                                                    |