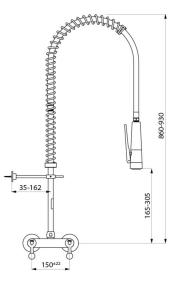

#### Wall-mounted pre-rinse set with mixer - Ref. 5836

| 860 - 930mm               |
|---------------------------|
| 165 - 305mm               |
| 10 lpm via the hand spray |
| 35 - 162mm                |
| Chrome-plated brass       |
| <b>30</b><br>WARRANTY     |
|                           |