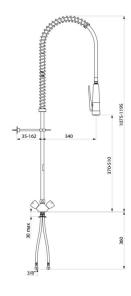

## **TECHNICAL CHARACTERISTICS**

Single hole pre-rinse set with mixer - Ref. G6933

| Supply            | F3/8"                     |
|-------------------|---------------------------|
| Height            | 1075 - 1195mm             |
| Drop height       | 370 - 510mm               |
| Flow rate         | 10 lpm via the hand spray |
| Width to the wall | 35 - 162mm                |
| Finish            | Chrome-plated brass       |
| Warranty          | 30 WARRANTY               |