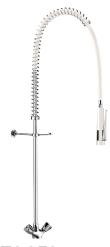

## Single hole pre-rinse set with mixer

Ref. G6933

Without bib tap

2024 UK public price excluding VAT: £681.36

Single hole pre-rinse set with mixer - Ref. G6933

Complete pre-rinse set with bib tap suitable for intensive use in professional kitchens.

Deck-mounted single hole mixer:

- valve heads with control knobs.
- F3/8" flexibles and non-return valves.
- fixing reinforced by 2 threaded rods and back nuts.

White hand spray with adjustable jet and 10 lpm flow rate at the outlet (ref. 433003).

Scale-resistant hand spray with shock-resistant tip.

Reinforced, food-grade, white flexible hose L. 0.95m.

3/4" brass column.

Adjustable wall bracket.

Stainless steel spring guide.

30-year warranty.