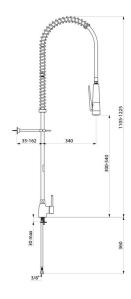

## TECHNICAL CHARACTERISTICS

Single hole pre-rinse set with mixer - Ref. 6893

| Supply            | F3/8"                     |
|-------------------|---------------------------|
| Height            | 1105 - 1225mm             |
| Drop height       | 300 - 540mm               |
| Flow rate         | 10 lpm via the hand spray |
| Width to the wall | 35 - 162mm                |
| Finish            | Chrome-plated brass       |
| Warranty          | 30 th                     |
|                   |                           |