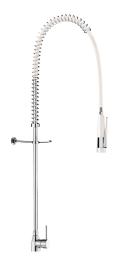

## Single hole pre-rinse set with mixer

Ref. 6893

Without bib tap

2024 UK public price excluding VAT: £746.66

Single hole pre-rinse set with mixer - Ref. 6893

Complete pre-rinse set with bib tap suitable for intensive use in professional kitchens.

Deck-mounted single hole mixer with slimline control lever.

Supplied with F3/8" flexibles and non-return valves.

White hand spray with adjustable jet and 10 lpm flow rate at the outlet (ref. 433003).

Scale-resistant hand spray with shock-resistant tip.

Reinforced, food-grade, white flexible hose L. 0.95m.

3/4" brass column.

Adjustable wall bracket.

Stainless steel spring guide.

30-year warranty.