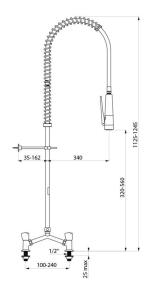

## TECHNICAL CHARACTERISTICS

Twin hole pre-rinse set with mixer - Ref. G6833

| Supply            | 1/2"                      |
|-------------------|---------------------------|
| Height            | 1125 - 1245mm             |
| Drop height       | 320 - 560mm               |
| Flow rate         | 10 lpm via the hand spray |
| Width to the wall | 35 - 162mm                |
| Finish            | Chrome-plated brass       |
| Warranty          | 30 g                      |