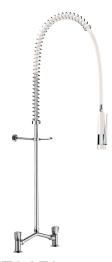

## Twin hole pre-rinse set with mixer

Ref. G6833

Without bib tap

2024 UK public price excluding VAT: £717.29

Twin hole pre-rinse set with mixer - Ref. G6833

Complete pre-rinse set with bib tap suitable for intensive use in professional kitchens.

Deck-mounted twin hole mixer with adjustable centres 100 - 240mm with:

- valve heads with control knobs.
- offset inlet connections with M1/2" tails.

White hand spray with adjustable jet and 10 lpm flow rate at the outlet (ref. 433003).

Scale-resistant hand spray with shock-resistant tip.

Reinforced, food-grade, white flexible hose L. 0.95m.

3/4" brass column.

Adjustable wall bracket.

Stainless steel spring guide.

30-year warranty.

These pre-rinse models can be installed close to the splashback.