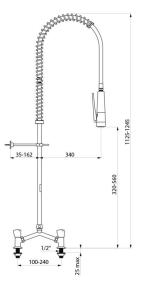

#### Twin hole pre-rinse set with mixer - Ref. G6833

| Supply            | 1/2"                      |
|-------------------|---------------------------|
| Height            | 1125 - 1245mm             |
| Drop height       | 320 - 560mm               |
| Flow rate         | 10 lpm via the hand spray |
| Width to the wall | 35 - 162mm                |
| Finish            | Chrome-plated brass       |
| Warranty          |                           |