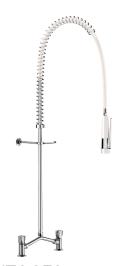

## Twin hole pre-rinse set with mixer

Ref. G6833

Without bib tap

2024 UK public price excluding VAT: £717.29

Twin hole pre-rinse set with mixer - Ref. G6833

Complete pre-rinse set with bib tap suitable for intensive use in professional kitchens.

Deck-mounted twin hole mixer with adjustable centres 100 - 240mm with:

- valve heads with control knobs.
- offset inlet connections with M1/2" tails.

White hand spray with adjustable jet and 10 lpm flow rate at the outlet (ref. 433003).

Scale-resistant hand spray with shock-resistant tip.

Reinforced, food-grade, white flexible hose L. 0.95m.

3/4" brass column.

Adjustable wall bracket.

Stainless steel spring guide.

30-year warranty.

These pre-rinse models can be installed close to the splashback.