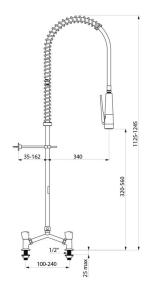

## TECHNICAL CHARACTERISTICS

Twin hole pre-rinse set with mixer - Ref. G6833

| Supply            | 1/2"                      |
|-------------------|---------------------------|
| Height            | 1125 - 1245mm             |
| Drop height       | 320 - 560mm               |
| Flow rate         | 10 lpm via the hand spray |
| Width to the wall | 35 - 162mm                |
| Finish            | Chrome-plated brass       |
| Warranty          | 30 g                      |