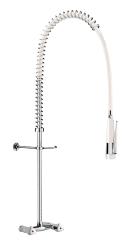

## Wall-mounted pre-rinse set with mixer

Ref. G6733

Without bib tap

2024 UK public price excluding VAT: £640.75

## **DESCRIPTION**

Wall-mounted pre-rinse set with mixer - Ref. G6733

Complete pre-rinse set without bib tap suitable for intensive use in professional kitchens.

Wall-mounted mixer F3/4" with 150mm centres with: