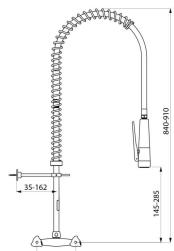

## TECHNICAL CHARACTERISTICS

Wall-mounted pre-rinse set with mixer - Ref. G6733

| Connector         | F3/4"                     |
|-------------------|---------------------------|
| Height            | 840 - 910mm               |
| Drop height       | 145 - 285mm               |
| Flow rate         | 10 lpm via the hand spray |
| Width to the wall | 35 - 162mm                |
| Finish            | Chrome-plated brass       |
| Warranty          | 30 g<br>WARRANTY          |
|                   |                           |