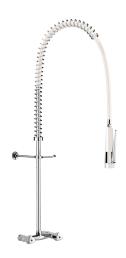

## Wall-mounted pre-rinse set with mixer

Ref. G6733

Without bib tap

2025 UK public price excluding VAT: £659.98

Wall-mounted pre-rinse set with mixer - Ref. G6733

Complete pre-rinse set without bib tap suitable for intensive use in professional kitchens.

Wall-mounted mixer F3/4" with 150mm centres with:

- valve heads with control knobs.
- non-return valves integrated in the mixer.

White hand spray with adjustable jet and 10 lpm flow rate at the outlet (ref. 433003).

Scale-resistant hand spray with shock-resistant tip.

White, reinforced, food-grade flexible hose L. 0.95m.

3/4" brass column.

Adjustable wall bracket.

Stainless steel spring guide.

30-year warranty.