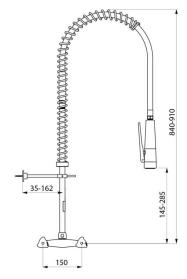

## TECHNICAL CHARACTERISTICS

Wall-mounted pre-rinse set with mixer - Ref. G6733

| Connector         | F3/4"                     |
|-------------------|---------------------------|
| Height            | 840 - 910mm               |
| Drop height       | 145 - 285mm               |
| Flow rate         | 10 lpm via the hand spray |
| Width to the wall | 35 - 162mm                |
| Finish            | Chrome-plated brass       |
| Warranty          | 30 B<br>WARRANTY          |
|                   |                           |