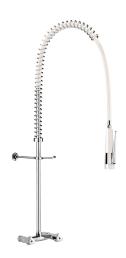

## Wall-mounted pre-rinse set with mixer

Ref. G6733

Without bib tap

2024 UK public price excluding VAT: £640.75

Wall-mounted pre-rinse set with mixer - Ref. G6733

Complete pre-rinse set without bib tap suitable for intensive use in professional kitchens.

Wall-mounted mixer F3/4" with 150mm centres with:

- valve heads with control knobs.
- non-return valves integrated in the mixer.

White hand spray with adjustable jet and 10 lpm flow rate at the outlet (ref. 433003).

Scale-resistant hand spray with shock-resistant tip.

White, reinforced, food-grade flexible hose L. 0.95m.

3/4" brass column.

Adjustable wall bracket.

Stainless steel spring guide.

30-year warranty.