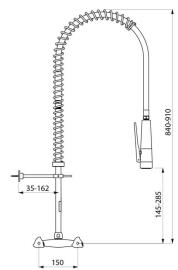

## TECHNICAL CHARACTERISTICS

Wall-mounted pre-rinse set with mixer - Ref. G6733

| Connector         | F3/4"                     |
|-------------------|---------------------------|
| Height            | 840 - 910mm               |
| Drop height       | 145 - 285mm               |
| Flow rate         | 10 lpm via the hand spray |
| Width to the wall | 35 - 162mm                |
| Finish            | Chrome-plated brass       |
| Warranty          | 30g<br>WARRANTY           |
|                   |                           |