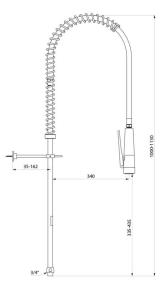

#### Black pre-rinse set without valve with long column - Ref. 435720

| Supply            | 3/4"                 |
|-------------------|----------------------|
| Height            | 1000 - 1130mm        |
| Drop height       | 335 - 435mm          |
| Flow rate         | depends on the valve |
| Width to the wall | 35 - 162mm           |
| Finish            | Chrome-plated brass  |
| Warranty          | 30 H                 |