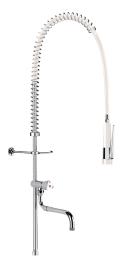

## White pre-rinse set without valve with long column

Ref. 435220

With bib tap and telescopic spout

2025 UK public price excluding VAT: £662.44

White pre-rinse set without valve with long column - Ref. 435220

White pre-rinse set without valve suitable for intensive use in professional kitchens.

Bib tap with swivelling telescopic spout L. 200 - 290mm and valve head with control knob.

White hand spray with adjustable jet with 10 lpm at the outlet (ref. 433003). Scale-resistant hand spray with shock-resistant tip.

Reinforced, food-grade, white flexible hose L. 0.95m.

3/4" long brass column.

Adjustable wall bracket.

Stainless steel spring guide.

30-year warranty.

This model, without water control valve, comprises spare parts for refurbishing pre-rinse sets.