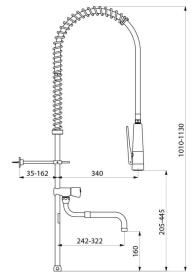

## TECHNICAL CHARACTERISTICS

White pre-rinse set without valve with long column - Ref. 435220

| Supply            | 3/4"                 |
|-------------------|----------------------|
| Height            | 1010 - 1130mm        |
| Drop height       | 205 - 445mm          |
| Flow rate         | depends on the valve |
| Width to the wall | 35 - 162mm           |
| Finish            | Chrome-plated brass  |
| Warranty          | 30 WARRANTY          |
|                   |                      |